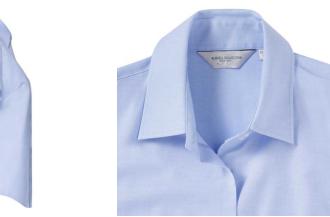

## **Specification**

RUSSELL Women's EASY CARE OXFORD Short Sleeve Shirt. Ideal choice for corporate wear because everyone looks good. Classic collar with or without buttons, two buttons on cuff.70% Cotton / 30% Oxford polyester, 130/135 g / m2.Laundry at 40 degrees.EASY CARE - dries quickly, easy to iron Oxfd BI M