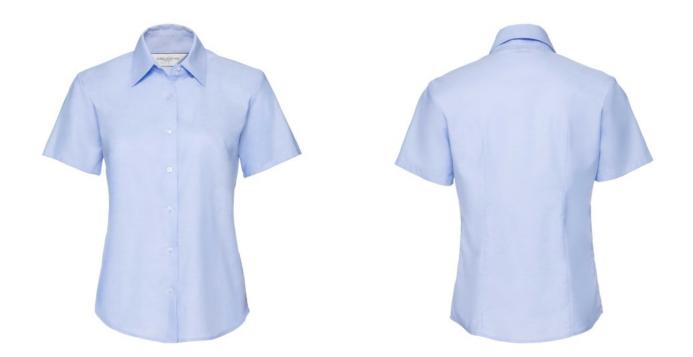

### RUSSELL EASY CARE OXFORD WOMEN'S SHORT SLEEVE SHIRT

## **Specification**

RUSSELL Women's EASY CARE OXFORD Short Sleeve Shirt. Ideal choice for corporate wear because everyone looks good. Classic collar with or without buttons, two buttons on cuff.70% Cotton / 30% Oxford polyester, 130/135 g / m2.Laundry at 40 degrees.EASY CARE - dries quickly, easy to iron Oxfd BI M